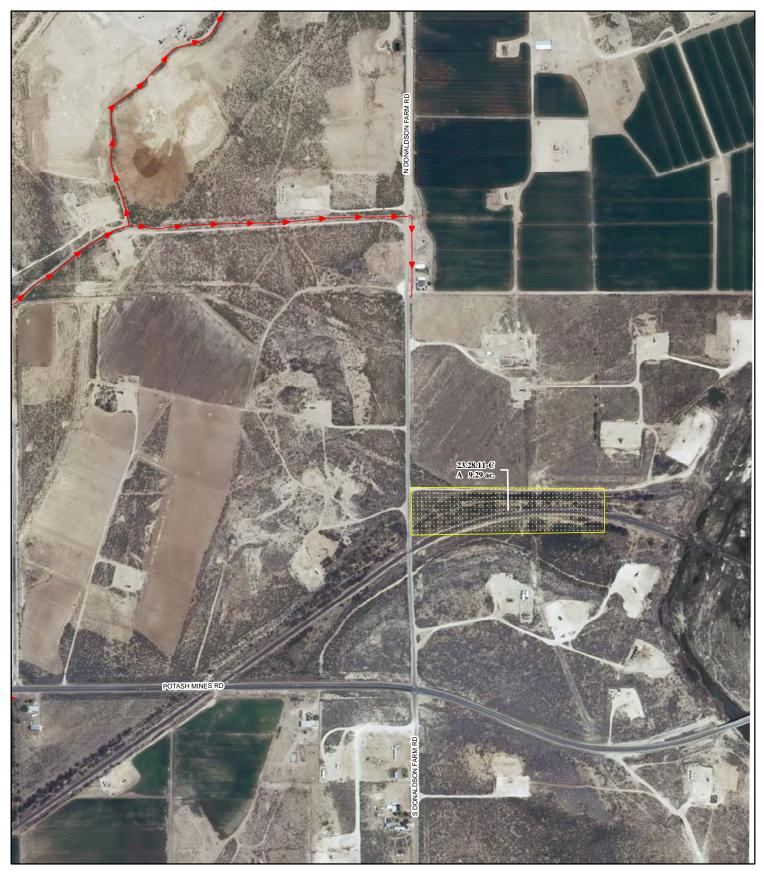

Subfile No.: 23.28.11-C

Court No.: CV-WH-03-220

CID Assessment Number: 560-00-00-01

Date of Filing of Original Consent Order: January 24, 2007

Defendants: INTREPID POTASH, NM LLC

### e. **Point(s) of Diversion:**

NONE Ditch Name: Carlsbad Irrigation District Main Canal Location: As set forth in Part G of this Appendix

## f. Location and Amount of No Right Acreage:

Section 11, Township 23S, Range 28E, N.M.P.M.

Pt. S 1/2, SW 1/4

9.29 acres

Total: 9.29 acres (No Right)

As shown on the attached revised Hydrographic Survey Map for Subfile No. 23.28.11-C, and the CID Section Hydrographic Survey Map Sheet No. 11 (1999-2011), included in Part F of this Appendix, representing the Court record as of the date of the filing of this Decree.

#### g. Amount of Water:

NONE

| 0 | <b>gend</b><br>Point of Diversion<br>▶ Canals / Ditches<br>ct <b>Boundaries</b> | 2009 Digital Orthophotography<br>Grid Interval = 1000<br>Scale 1 " = 650 ' |     | <b>STATE OF NEW MEXICO</b><br>Office of the State Engineer<br>John R. D'Antonio, Jr., P.E., State Engineer | r  | Intrepid Potash,<br>NM LLC<br>Subfile 23.28.11-C<br>4/28/2011 |
|---|---------------------------------------------------------------------------------|----------------------------------------------------------------------------|-----|------------------------------------------------------------------------------------------------------------|----|---------------------------------------------------------------|
|   | Surface Water Only                                                              |                                                                            | ₿   | Pecos River Stream System                                                                                  |    | 4/20/2011                                                     |
|   | Supplemental Groundwater                                                        | 1:7,800                                                                    |     | Carlsbad Irrigation District                                                                               |    | Site of the source country                                    |
|   | Reservoir / Pond                                                                | 10050 0 100 200 300 400 500 600 700 800 900                                |     | Hydrographic Survey                                                                                        |    |                                                               |
|   | No Right                                                                        | Feet                                                                       | : ◀ | Township 23 D.C                                                                                            | D. | interclate Stream Commission DET                              |